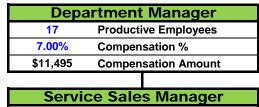

## Service Department Monthly Productivity and Compensation Analysis Central City Imports - <u>After</u> Re-Organization

**A3HD** 

Garry House & Associates Co.

| Service Sales Manager |                     |
|-----------------------|---------------------|
| 4.00%                 | Compensation %      |
| \$6,569               | Compensation Amount |